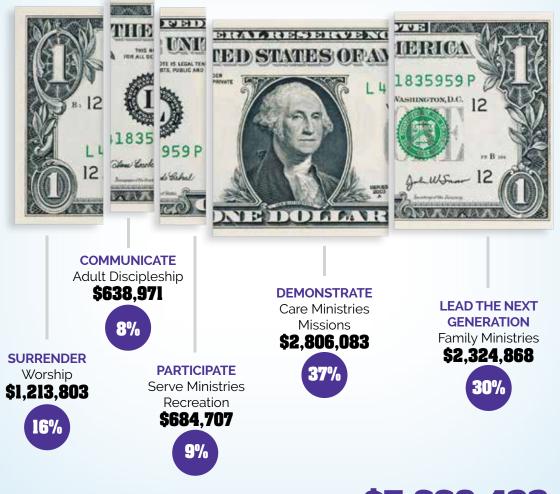

### **How Every Dollar Is Distributed**

### TOTAL 2015-2016 MINISTRY PLAN \$7,668,432

You must each decide in your heart how much to give. And don't give reluctantly or in response to pressure. "For God loves a person who gives cheerfully."

Your Ministry Plan contributions will be used to Love God and Love People in our church, community and world.